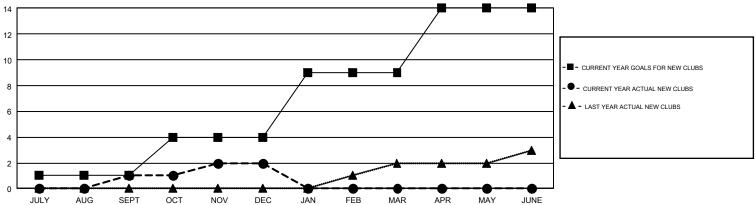

## GMT Constitutional Area 2, Group A

GMT: GORDON ZIEGLER

REPORT DOES NOT INCLUDE CLUBS IN UNDISTRICTED AREAS.

| Clubs         |               |             |               | Members               |                           |                         |                                                    |  |
|---------------|---------------|-------------|---------------|-----------------------|---------------------------|-------------------------|----------------------------------------------------|--|
|               | RESULTS FO    | R 2018-2019 |               | RESULTS FOR 2018-2019 |                           |                         |                                                    |  |
| QUARTER       | NEW CLUB GOAL | NEW CLUBS   | DROPPED CLUBS | QUARTER               | MEMBER GROWTH NET<br>GOAL | MEMBER GROWTH<br>ACTUAL | DROPPED<br>MEMBERS ACTUAL<br>(including transfers) |  |
| JULY/AUG/SEPT | 1             | 1           | 1             | JULY/AUG/SEPT         | -20                       | 271                     | 361                                                |  |
| OCT/NOV/DEC   | 3             | 1           | 4             | OCT/NOV/DEC           | 158                       | 399                     | 509                                                |  |
| JAN/FEB/MAR   | 5             | 0           | 0             | JAN/FEB/MAR           | 192                       | 0                       | 0                                                  |  |
| APR/MAY/JUNE  | 5             | 0           | 0             | APR/MAY/JUNE          | 139                       | 0                       | 0                                                  |  |