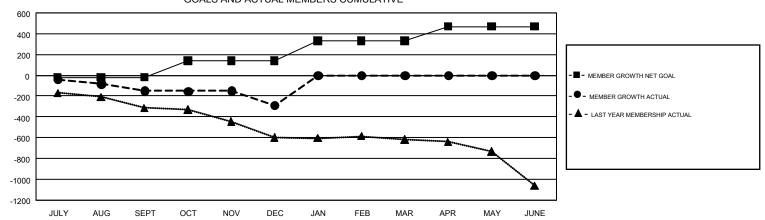

## GMT Constitutional Area 2, Group A

GMT: GORDON ZIEGLER

REPORT DOES NOT INCLUDE CLUBS IN UNDISTRICTED AREAS.

| Clubs         |               |             |               | Members               |                           |                         |                                                    |  |
|---------------|---------------|-------------|---------------|-----------------------|---------------------------|-------------------------|----------------------------------------------------|--|
|               | RESULTS FO    | R 2018-2019 |               | RESULTS FOR 2018-2019 |                           |                         |                                                    |  |
| QUARTER       | NEW CLUB GOAL | NEW CLUBS   | DROPPED CLUBS | QUARTER               | MEMBER GROWTH NET<br>GOAL | MEMBER GROWTH<br>ACTUAL | DROPPED<br>MEMBERS ACTUAL<br>(including transfers) |  |
| JULY/AUG/SEPT | 1             | 1           | 1             | JULY/AUG/SEPT         | -20                       | 271                     | 361                                                |  |
| OCT/NOV/DEC   | 3             | 1           | 4             | OCT/NOV/DEC           | 158                       | 399                     | 509                                                |  |
| JAN/FEB/MAR   | 5             | 0           | 0             | JAN/FEB/MAR           | 192                       | 0                       | 0                                                  |  |
| APR/MAY/JUNE  | 5             | 0           | 0             | APR/MAY/JUNE          | 139                       | 0                       | 0                                                  |  |

## GOALS AND ACTUAL MEMBERS CUMULATIVE

| DROPPED CLUBS: 5           |     | 253 CLUBS OF 679 ADDED 1 OR MORE<br>NEW MEMBERS | GENDER DISTRIBUTION  MALE 10,584 (67.29%) |                |       |
|----------------------------|-----|-------------------------------------------------|-------------------------------------------|----------------|-------|
| DROPPED MEMBERS            |     |                                                 | FEMALE                                    | 5,146 (32.71%) |       |
| DECEASED                   | 111 | CLICK HERE FOR CUMULATIVE                       | TOTAL FAMILY UNIT MEMBERS                 |                | 3,022 |
| CLUB CANCELLED 7 OTHER 752 |     | MEMBERSHIP DATA                                 | FAMILY MEMBERS PAYING HALF DUES           |                | 1,533 |
| TOTAL                      | 870 |                                                 |                                           |                |       |